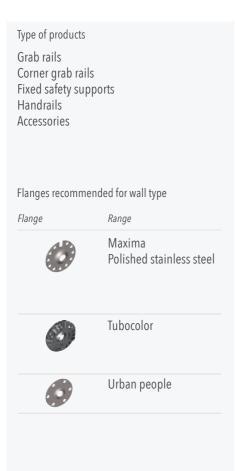

## Flanges

Type of product on which these flanges are used:

- Grab bars
- Corner safety supports
- Corner safety supports
- Fixed lateral supports
- Handrails