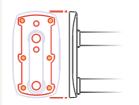

# Mounting plates

Type of product on which these flanges are used:

- Folding grab bar
- Side fixed supports
- Folding seats

#### Urban people Polish Stainless steel Ranges

Stainless steel - AISI 304, 83x115 [WxH] mm

Stainless steel - AISI 304, 83x165 [WxH] mm

Stainless steel - AISI 304, 83x192 [LWH] mm

## Maxima Range

Stainless steel - AISI 304, 122x145 [WxH]  $\,$ mm

Stainless steel - AISI 304, 95x96 [WxH]  $\,$  mm