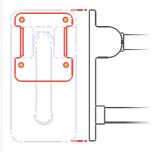

# Mounting plates

Type of product on which these flanges are used:

- Folding grab bar
- Side fixed supports
- Folding seats

#### Urban people Polish Stainless steel Ranges

Stainless steel - AISI 304, 83x115 [WxH] mm

Stainless steel - AISI 304, 83x165 [WxH] mm

Stainless steel - AISI 304, 83x192 [LWH] mm

## Maxima Range

Stainless steel - AISI 304, 122x145 [WxH]  $\,$ mm

Stainless steel - AISI 304, 95x96 [WxH]  $\,$  mm