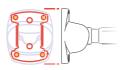

## Flanges

Type of product on which these flanges are used:

- Grab bars
- Corner safety supports
- Corner safety supports
- Fixed lateral supports
- Handrails

#### Polish Stainless steel Maxima Ranges

11 holes flange Stainless steel - AISI 304 ø 80 mm