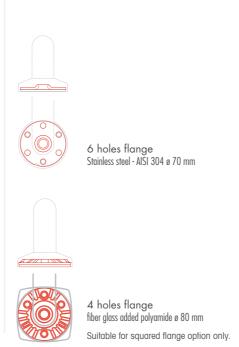

#### Polish Stainless steel Maxima Ranges

11 holes flange Stainless steel - AISI 304 ø 80 mm