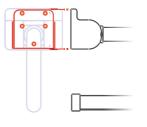

# Mounting plates

Type of product on which these flanges are used:

- Folding grab bar
- Side fixed supports
- Folding seats

#### Urban people Polish Stainless steel Ranges

Stainless steel - AISI 304, 83x115 [WxH] mm

Stainless steel - AISI 304, 83x165 [WxH] mm

Stainless steel - AISI 304, 83x192 [LWH] mm

## Maxima Range

Stainless steel - AISI 304, 122x145 [WxH]  $\,$ mm

Stainless steel - AISI 304, 95x96 [WxH]  $\,$  mm