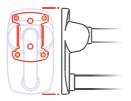

## Flanges

Type of product on which these flanges are used:

- Grab bars
- Corner safety supports
- Corner safety supports
- Fixed lateral supports
- Handrails

#### Polish Stainless steel Maxima Ranges

11 holes flange Stainless steel - AISI 304 ø 80 mm