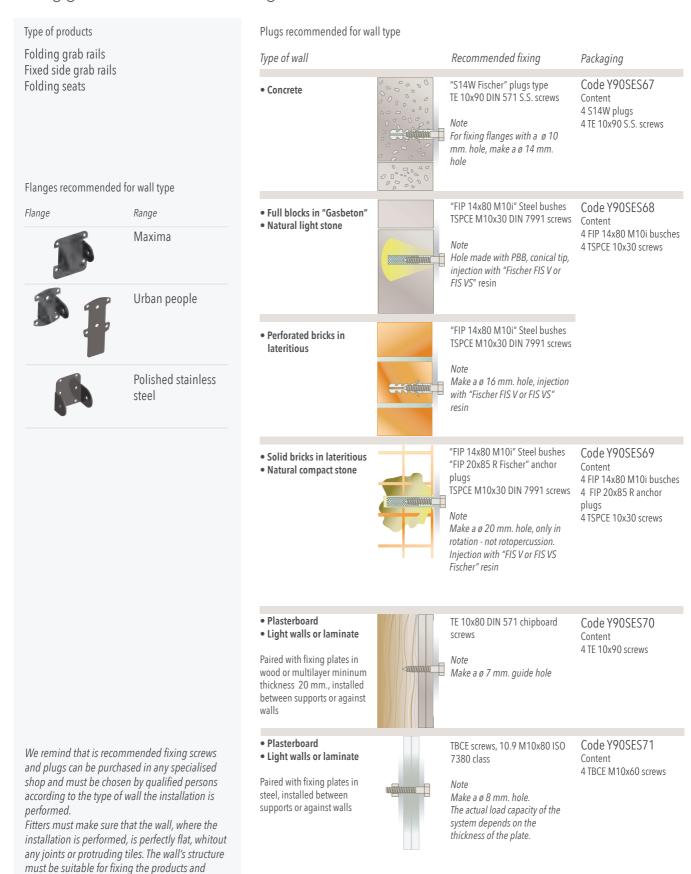

# Folding grab rails and seats wall fixing recommendations

there mustn't be ant weak parts.

### Grab rails wall fixing recommendations

We remind that is recommended fixing screws and plugs can be purchased in any specialised shop and must be chosen by qualified persons according to the type of wall the installation is performed.

Fitters must make sure that the wall, where the installation is performed, is perfectly flat, whitout any joints or protruding tiles. The wall's structure must be suitable for fixing the products and there mustn't be ant weak parts.

| Plugs recommended for wall type                                                                                                                                 |                                                                                                                                                                          |                                                                                                                                                            |                                                                                                                              |
|-----------------------------------------------------------------------------------------------------------------------------------------------------------------|--------------------------------------------------------------------------------------------------------------------------------------------------------------------------|------------------------------------------------------------------------------------------------------------------------------------------------------------|------------------------------------------------------------------------------------------------------------------------------|
| Type of wall                                                                                                                                                    |                                                                                                                                                                          | Recommended fixing                                                                                                                                         | Packaging                                                                                                                    |
| • Concrete                                                                                                                                                      |                                                                                                                                                                          | "SX8 Fischer" plugs type<br>TSP 6x70 S.S. chipboard screws<br>Note<br>Holes must be ø 8 mm                                                                 | Code Y90SES61 Content 3 "SX8" Fischer plugs 3 TSP 6x70 screws S.S.  Code Y90SES90 Content 4 plugs SX8 4 TSP 6x70 screws S.S. |
| <ul> <li>Full blocks in "Gasbeton"</li> <li>Natural light stone</li> </ul>                                                                                      | Sanaam                                                                                                                                                                   | "SX8 Fischer" plugs type<br>TSP 6x70 S.S. chipboard screws<br>Note<br>Holes must be ø 8 mm                                                                 |                                                                                                                              |
| Perforated bricks in<br>lateritious                                                                                                                             | Sanami                                                                                                                                                                   | "SX8 Fischer" plugs type<br>TSP 6x70 S.S. chipboard screws<br>Note<br>Make ø 8mm holes, only in<br>rotation - not rotopercussion                           |                                                                                                                              |
| <ul> <li>Solid bricks in lateritious</li> <li>Natural compact stone</li> </ul>                                                                                  | Stoffmu (                                                                                                                                                                | "SX8 Fischer" plugs type<br>TSP 6x70 S.S. chipboard screws<br>Note<br>Holes must be ø 8 mm                                                                 |                                                                                                                              |
| Plasterboard     Light walls or laminate  Paired with fixing plates in wood or multilayer mininum thickness 20 mm., installed between supports or against walls | <unununun (<="" td=""><td>TSP 6x70 S.S. chipboard screws<br/>Note<br/>Holes must be ø 8 mm</td><td>Code Y90SES110<br/>Content<br/>3 TSP 6x70 screws S.S.</td></unununun> | TSP 6x70 S.S. chipboard screws<br>Note<br>Holes must be ø 8 mm                                                                                             | Code Y90SES110<br>Content<br>3 TSP 6x70 screws S.S.                                                                          |
| Plasterboard     Light walls or laminate  Paired with fixing plates in steel, installed between supports or against walls                                       | ontinumus (                                                                                                                                                              | TSP M8x60 screws S.S. DIN 965<br>A2<br>Note<br>Make a ø 8 mm. hole.<br>The actual load capacity of the<br>system depends on the<br>thickness of the plate. | Code Y90SES111<br>Content<br>3 TSP M8x60 screws S.S.                                                                         |