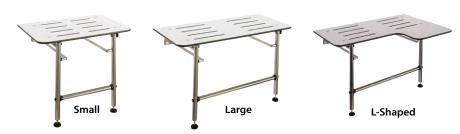

## Available in 3 styles

|                      | Width | Depth    | Height |
|----------------------|-------|----------|--------|
| Small<br>G56UHS01    | 22"   | 14¼"     | 17-19" |
| Large<br>G56UHS02    | 31½"  | 14¼"     | 17-19" |
| L-Shaped<br>G56UHS03 | 31½"  | 15¾-22¾" | 17-19" |