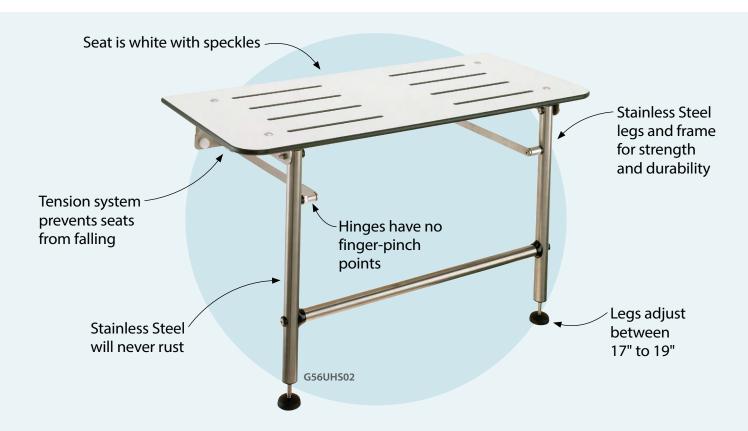

## ADA Commercial Shower Seats

- 600 lb. load capacity
- Engineered so legs support 75% of load capacity
- Commercial grade HPL / Phenolic seat
- Stainless Steel legs and frame
- Adjustable height legs
- Tension hinge prevents seat from dropping
- No finger pinch points
- **▶** Lifetime warranty
- **Easy installation**

## Strong and Stable

## **EXCELLENT QUALITY**

- Stainless steel legs, frame & mounting flange
- ➤ High Pressure Laminate (HPL) / Phenolic seat
- ► Fabulous price

- Commercial grade so it will hold up to rigors of non-stop use
- L-Shaped Seat is reversible to right or left orientation
- Install into studs or blocking, a reinforced wall is not necessary, as legs support 75% of load
- For large projects, easily customize the seat color
- Exceed ADA guidelines with 600 pound load capacity
- Excellent quality designed for safety
- Lifetime warranty and easy to install