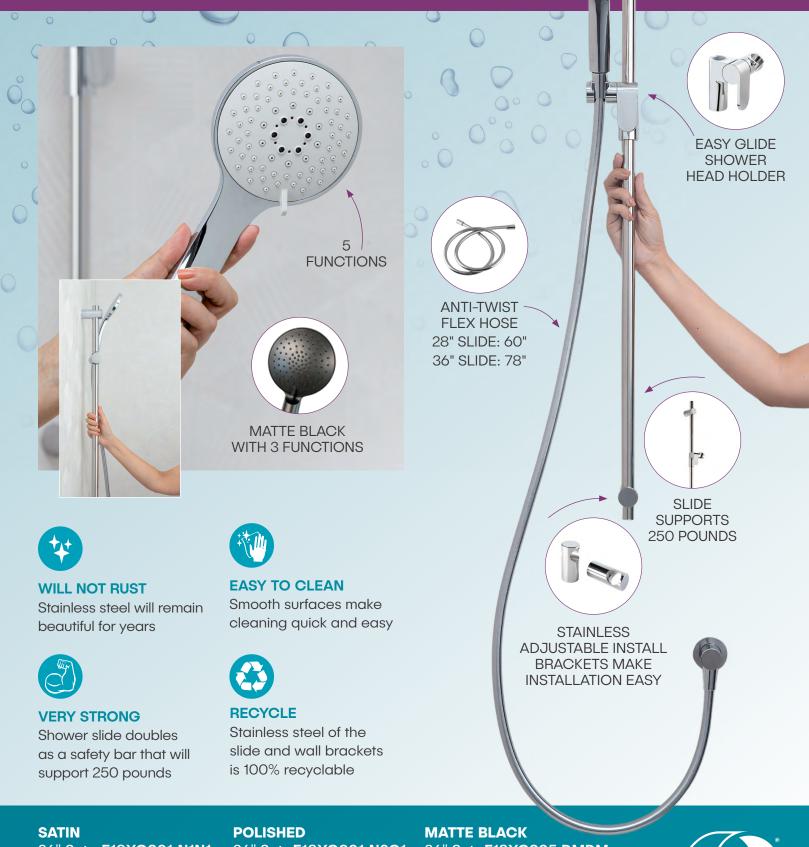

## The Eternal Slide Bar acts as BOTH a Shower Slide Column and a Support Bar at the same time.

Ideal for anyone looking for an elegant shower slide and needing a sturdy support.

## **Each Set includes:**

- Stainless Steel Shower Slide Bar
- Sliding Install Brackets
- Shower Head: 5 Function (Stainless Steel) or 3 Function (Matte Black)
- Hand Shower Head Holder
- Anti-Twist Flex Hose
- Shower Slide / Support Bar will support 250 pounds
- 3 Finishes: Brushed Satin, Polished, or Matte Black
- 2 Lengths: 28" or 36"

Acts as BOTH a Shower Slide Column and a Support Bar at the same time!

36" Set F18XOS01.N1N1 28" Set F18XOS03.N1N1 36" Set F18XOS01.N2C1 28" Set F18XOS03.N2C1 MATTE BLACK 36" Set F18XOS05.DMDM 28" Set F18XOS07.DMDM