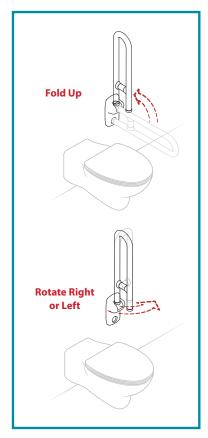

## LITTLE DETAILS MAKE A BIG DIFFERENCE

- **Anti-microbial** properties incorporated into the vinyl will reduce 99.9% of bacteria, microbes and fungi for a significantly cleaner bathroom.
- Available in three different lengths **24**", **28**" and **34**" to accommodate a variety of location situations.
- The option of **folding and rotating** means that the grab bar will fold up and then when in the upright position, will rotate so it lays flat against the wall.
- These folding grab bars have been **designed not to break** and are backed up with the Ponte Giulio **lifetime warranty** if it breaks, it will be replaced.