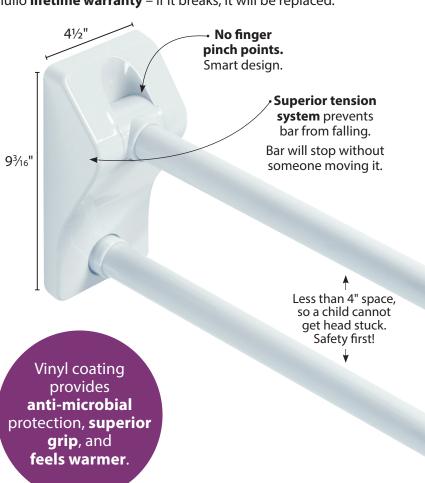

## LITTLE DETAILS MAKE A BIG DIFFERENCE

- **Anti-microbial** properties incorporated into the vinyl will reduce 99.9% of bacteria, microbes and fungi for a significantly cleaner bathroom.
- Available in three different lengths **24**", **28**" and **34**" to accommodate a variety of location situations.
- The option of **folding and rotating** means that the grab bar will fold up and then when in the upright position, will rotate so it lays flat against the wall.
- These folding grab bars have been **designed not to break** and are backed up with the Ponte Giulio **lifetime warranty** if it breaks, it will be replaced.