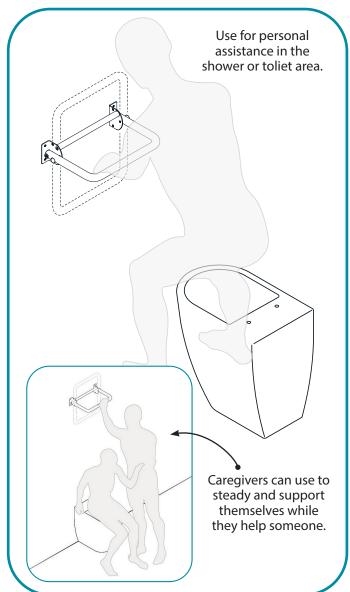

## INTRODUCING ... **Stainless Steel Locking Support Grab Bar**

- Designed for when someone needs help PULLING themselves up from a seated position.
- This unique grab bar is 17½" wide and 12" deep, folds up or down for storage and easily locks in place with a pin.
- Mount across from the toilet and use to <u>pull up</u> from sitting or lower onto the toilet.
- Use in the shower and never worry about rust due to Stainless Steel construction.
- Help caregivers to steady and support themselves.
- Designed for pulling and lowering.
- Two finishes: N1 Satin/Brushed Nickel and W2 Painted White.
- 450-lb. horizontal (pulling) capacity and 250-lb. vertical load capacity.