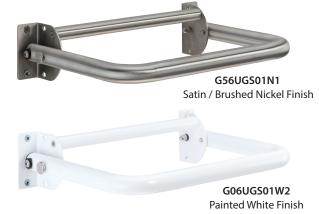

## INTRODUCING ... **Stainless Steel Locking Support Grab Bar**

- Designed for when someone needs help PULLING themselves up from a seated position.
- This unique grab bar is 17½" wide and 12" deep, folds up or down for storage and easily locks in place with a pin.
- Mount across from the toilet and use to <u>pull up</u> from sitting or lower onto the toilet.
- Use in the shower and never worry about rust due to Stainless Steel construction.
- Help caregivers to steady and support themselves.
- Designed for pulling and lowering.
- Two finishes: N1 Satin/Brushed Nickel and W2 Painted White.
- 450-lb. horizontal (pulling) capacity and 250-lb. vertical load capacity.