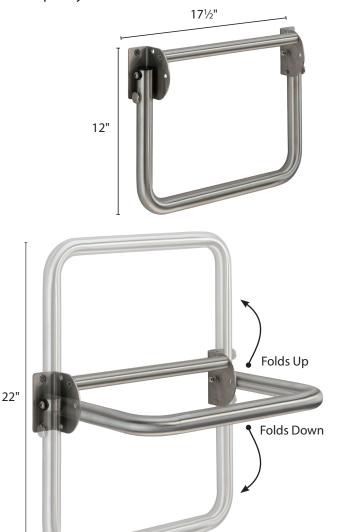

## INTRODUCING ... **Stainless Steel Locking Support Grab Bar**

- Designed for when someone needs help PULLING themselves up from a seated position.
- This unique grab bar is 17½" wide and 12" deep, folds up or down for storage and easily locks in place with a pin.
- Mount across from the toilet and use to <u>pull up</u> from sitting or lower onto the toilet.
- Use in the shower and never worry about rust due to Stainless Steel construction.
- Help caregivers to steady and support themselves.
- Designed for pulling and lowering.
- Two finishes: N1 Satin/Brushed Nickel and W2 Painted White.
- 450-lb. horizontal (pulling) capacity and 250-lb. vertical load capacity.